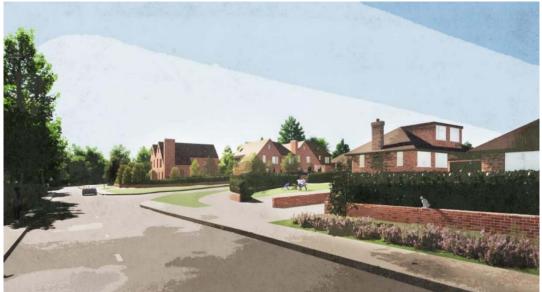

# Proposal

- 3.1 The application seeks Planning Permission for the redevelopment of the site involving the:
  - Demolition of the existing chalet-style detached dwellinghouse (Use Class C3) and single-storey detached garage;
  - Erection of a part two/four-storey building with double-storey roof to provide nine (9) self-contained flats (Use Class C3);
  - Associated amenity, cycle storage, vehicle parking and waste storage spaces; and
  - Alterations including formation of vehicle crossover and landscaping (following removal of existing crossover).
- 3.2 According to the proposed plans listed in Section 1.0, the block of flats proposed would rise 12.5m above its 271.9sqm floorplate to a main central ridgeline. It would have a design inspired by the traditional Arts & Craft architecture characteristic of the local area. However, the traditional vernacular will have a

moderate level of contemporary reinterpretation. In particular, the predominant finish to be applied to the building would be white brickwork rather than white rendering. This brickwork would be contrasted by the use of red brickwork at the building's base, creasing tiles and patterned tiling to its front entrance, pearl beige aluminium-framed for its openings, and red clay tiles on its roofslopes.

# Typology and Siting

8.13 It is noted that the block of flats proposed would respond well to the prevailing building line along Woodcote Grove Road and provide a suitable setback from Meadow Rise. As such, it would successfully address its corner plot location without appearing overbearing. Furthermore, it would provide residential accommodation across four (4) internal levels while presenting itself as a sensibly scaled-up model of the large detached dwellinghouses characteristic of the local area. Consequently, the building would appear distinguished but not out of keeping with character of the local built environment.