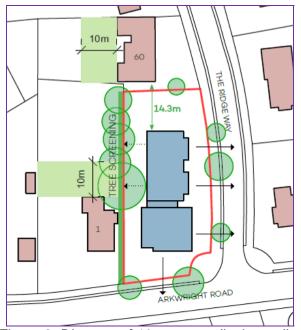

# 6.2 21/01298/FUL - 62 The Ridge Way, South Croydon, CR2 0LF (Pages 47 - 76)

Demolition of the existing dwelling and creation of 9 new family sized dwellings, 5no. houses and 4no.maisonettes with associated parking, landscaping and children's play area.

Ward: Sanderstead Recommendation: Grant permission