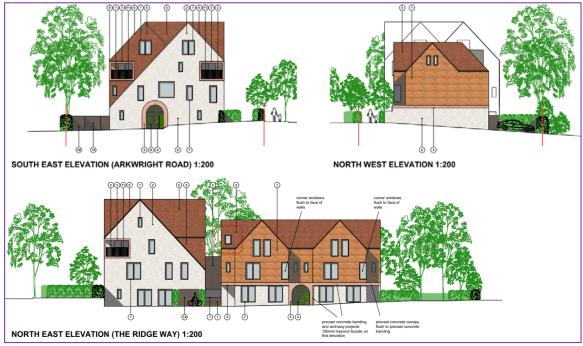

# 28/22 21/01208/FUL - 34A, 34B and Rear of 34 Arkwright Road South Croydon CR2 0LL

Demolition of 2 dwellings and erection of a 3/4 storey building comprising 19 flats with associated car parking, cycle and refuse storage and landscaping. Alterations to existing vehicular access/road.

Ward: Sanderstead

The officer presented details of the planning application and responded to questions for clarification.

Ms Patroulla Lorke spoke against the application.

Mr Martyn Avery spoke in support of the application.