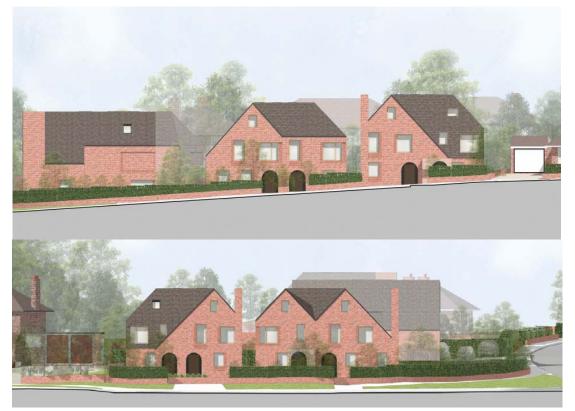

# 6.3 21/06318/FUL - Braeside and Tree Tops, Firs Road, Kenley, CR8 5LD (Pages 77 - 100)

Demolition of two existing bungalows (Use Class C3) and the erection of four 2-storey plus roof level buildings comprising of 8 self-contained dwelling houses (Use Class C3) and associated landscaping, car and cycle parking and refuse storage.

Ward: Kenley Recommendation: Grant permission