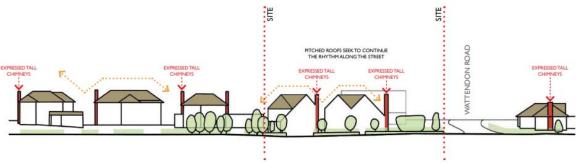

# 6.3 21/06318/FUL - Braeside and Tree Tops, Firs Road, Kenley, CR8 5LD (Pages 77 - 100)

Demolition of two existing bungalows (Use Class C3) and the erection of four 2-storey plus roof level buildings comprising of 8 self-contained dwelling houses (Use Class C3) and associated landscaping, car and cycle parking and refuse storage.

Ward: Kenley Recommendation: Grant permission