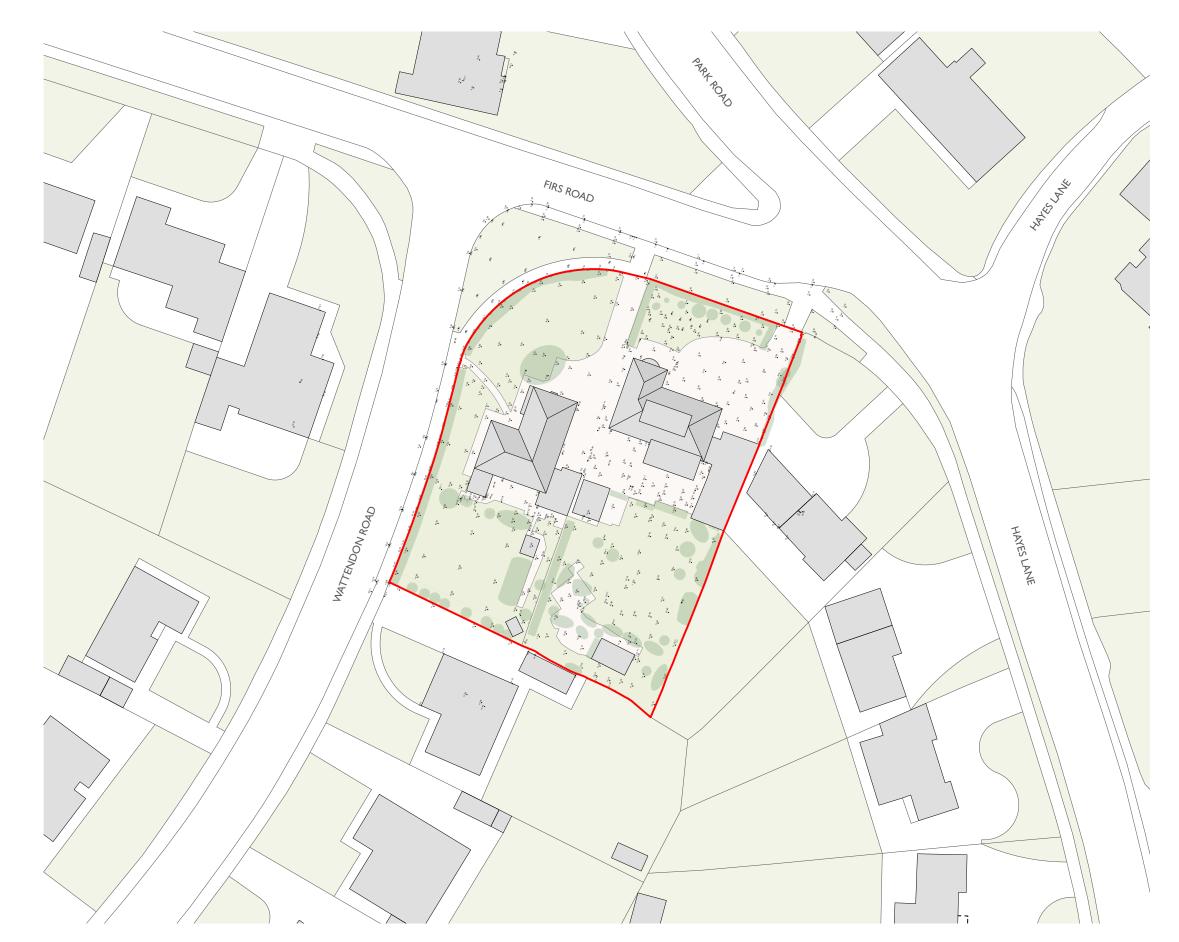

# Site and Surroundings

- 3.8 The application site of 1A Meadow Rise is located in Coulsdon on an 834.2sqm corner plot created by the junction of Meadow Rise and Woodcote Grove Road. It contains a single-storey dwellinghouse with a habitable roof level (Use Class C3) that is centred on the site, as well as, a single-storey detached garage located in the side yard to the east of the dwelling and accessed via a crossover to Meadow Rise.
- 3.9 Although the dwellinghouse has the appearance of a chalet-stye bungalow, it makes little contribution to the local street scenes as it is highly screened from public view by single rows of mature pine trees (G12) along both the main and

- 3.10 The host property is within walking distance to multiple local bus stops. However, local bus services are not high frequency, and the closest rail station is not within walking distance. As such, the property has a 'very poor' PTAL Rating of 1B. In contrast, the site is easily accessible via private vehicle and benefits from off-street parking. While there is a school road resident access scheme along Meadow Rise, there are no local parking restrictions such as a Controlled Parking Zone (CPZ).
- 3.11 In regard to other relevant planning constraints, the application site is located within a Critical Drainage Area and planning permission is required for the formation of vehicle crossovers. However, the host property is neither located within a Conservation Area, subject to a relevant Article 4 Direction, nor the site of a Listed Building.

# **Planning History**

- 3.12 21/02692/FUL -- Demolition of the existing house and erection of 4-storey buildings, comprising of 9 residential flats with associated car parking spaces, communal amenity space, cycle parking spaces, refuse / recycle facilities and landscaping. -- Refused on 09.11.2021. The reason for refusal was listed as:
  - i. The proposed 4 storey block of 9 flats, would not be in keeping with the character of the area, would have a detrimental impact on the street scene and would have a detrimental impact on neighbouring properties, by reason of its height and massing, contrary to policies SP4 and DM10 of the Croydon Local Plan 2018 and policy D3 of the London Plan 2021.