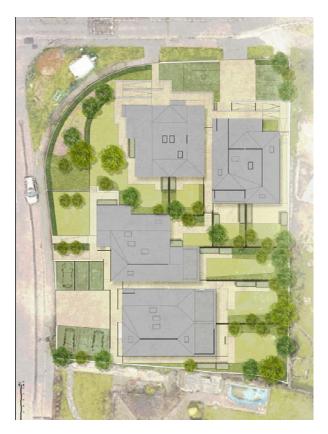

ion areas of these trees. A landscaping plan has been submitted with the application which demonstrates that mitigation measures to provide replacement trees can be accommodated on the site.
- 8.36 The site now provides an opportunity to plant a number of new trees as part of a comprehensive landscaping scheme. It is proposed to plant in excess of 20 trees and with various shrubs introduced to the site as part of the landscaping proposals to soften the hardstanding. It is considered that the landscaping

proposals would positively contribute to the suburban character of the surrounding area. Overall, the proposed landscaping proposals are considered to provide a development that softens then proposed hardstanding to the rear of the site whilst also enhancing the biodiversity of the site.



Figure 7-Proposed Landscaping Plan

8.37 Further details on landscaping and tree protection will be required by conditions7 and 8 for the proposal to be considered to comply with Local Plan policy DM10.8.

# Ecology

- 8.38 Local Plan Policy DM27 seeks to protect existing ecology, whilst also incorporating biodiversity enhancements within new development. London Plan Policy G6 requires development proposals to manage impacts on biodiversity. The application was supported by a Preliminary Ecology Assessment which demonstrated that there would be no development impacts on any protected species as none were found during the on-site survey. The council's ecology advisor has been consulted on the application and confirmed that there would be no objection to the proposed development subject to