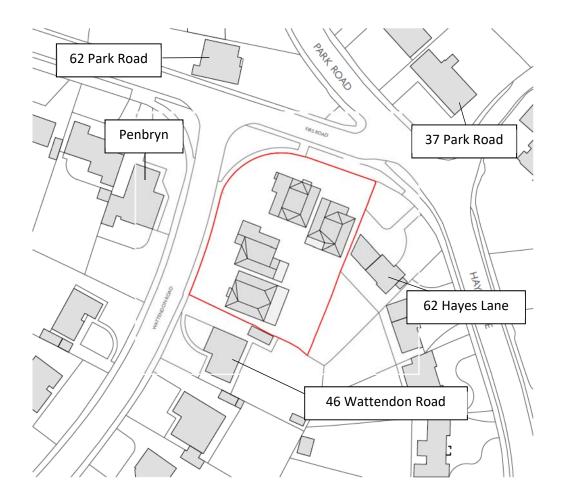

# Site and Surroundings

- 3.8 The application site of 1A Meadow Rise is located in Coulsdon on an 834.2sqm corner plot created by the junction of Meadow Rise and Woodcote Grove Road. It contains a single-storey dwellinghouse with a habitable roof level (Use Class C3) that is centred on the site, as well as, a single-storey detached garage located in the side yard to the east of the dwelling and accessed via a crossover to Meadow Rise.
- 3.9 Although the dwellinghouse has the appearance of a chalet-stye bungalow, it makes little contribution to the local street scenes as it is highly screened from public view by single rows of mature pine trees (G12) along both the main and

return frontages. In contrast, the large detached and semi-detached houses in the surrounding area are highly visible buildings designed in an Arts & Craft Style. However, both the host and neighbouring properties benefit from street trees and generous front gardens, many of which have been fully paved.

- 3.10 The host property is within walking distance to multiple local bus stops. However, local bus services are not high frequency, and the closest rail station is not within walking distance. As such, the property has a 'very poor' PTAL Rating of 1B. In contrast, the site is easily accessible via private vehicle and benefits from off-street parking. While there is a school road resident access scheme along Meadow Rise, there are no local parking restrictions such as a Controlled Parking Zone (CPZ).
- 3.11 In regard to other relevant planning constraints, the application site is located within a Critical Drainage Area and planning permission is required for the formation of vehicle crossovers. However, the host property is neither located within a Conservation Area, subject to a relevant Article 4 Direction, nor the site of a Listed Building.

# **Planning History**

- 3.12 21/02692/FUL -- Demolition of the existing house and erection of 4-storey buildings, comprising of 9 residential flats with associated car parking spaces, communal amenity space, cycle parking spaces, refuse / recycle facilities and landscaping. -- Refused on 09.11.2021. The reason for refusal was listed as:
  - i. The proposed 4 storey block of 9 flats, would not be in keeping with the character of the area, would have a detrimental impact on the street scene and would have a detrimental impact on neighbouring properties, by reason of its height and massing, contrary to policies SP4 and DM10 of the Croydon Local Plan 2018 and policy D3 of the London Plan 2021.