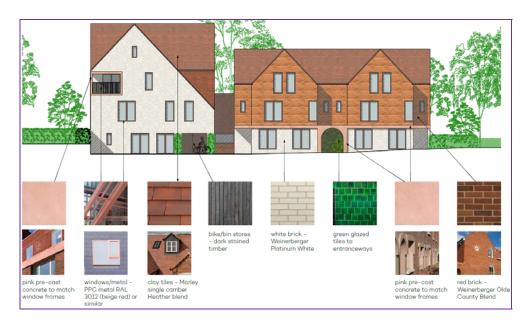

# 6.2 21/01298/FUL - 62 The Ridge Way, South Croydon, CR2 0LF (Pages 47 - 76)

Demolition of the existing dwelling and creation of 9 new family sized dwellings, 5no. houses and 4no.maisonettes with associated parking, landscaping and children's play area.

Ward: Sanderstead Recommendation: Grant permission