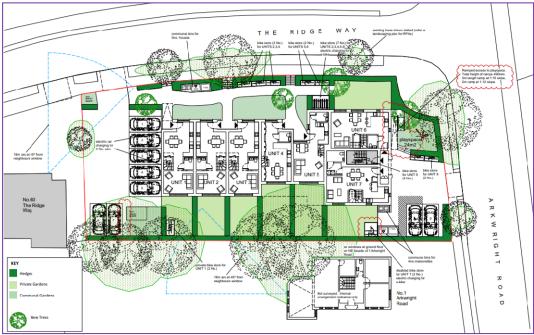

# 6.2 21/01298/FUL - 62 The Ridge Way, South Croydon, CR2 0LF (Pages 47 - 76)

Demolition of the existing dwelling and creation of 9 new family sized dwellings, 5no. houses and 4no.maisonettes with associated parking, landscaping and children's play area.

Ward: Sanderstead Recommendation: Grant permission