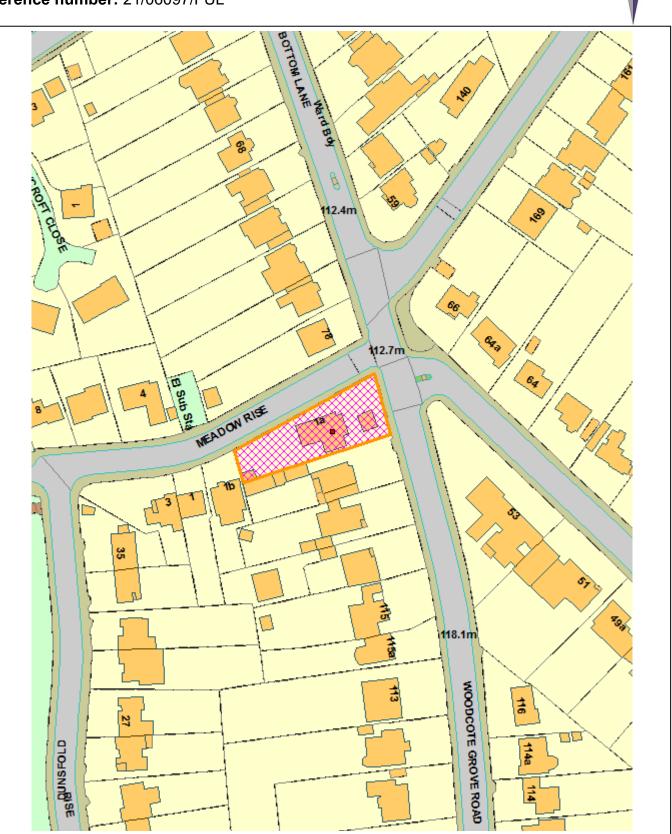

# Site and Surroundings

- 3.8 The application site of 1A Meadow Rise is located in Coulsdon on an 834.2sqm corner plot created by the junction of Meadow Rise and Woodcote Grove Road. It contains a single-storey dwellinghouse with a habitable roof level (Use Class C3) that is centred on the site, as well as, a single-storey detached garage located in the side yard to the east of the dwelling and accessed via a crossover to Meadow Rise.
- 3.9 Although the dwellinghouse has the appearance of a chalet-stye bungalow, it makes little contribution to the local street scenes as it is highly screened from public view by single rows of mature pine trees (G12) along both the main and

- 3.10 The host property is within walking distance to multiple local bus stops. However, local bus services are not high frequency, and the closest rail station is not within walking distance. As such, the property has a 'very poor' PTAL Rating of 1B. In contrast, the site is easily accessible via private vehicle and benefits from off-street parking. While there is a school road resident access scheme along Meadow Rise, there are no local parking restrictions such as a Controlled Parking Zone (CPZ).
- 3.11 In regard to other relevant planning constraints, the application site is located within a Critical Drainage Area and planning permission is required for the formation of vehicle crossovers. However, the host property is neither located within a Conservation Area, subject to a relevant Article 4 Direction, nor the site of a Listed Building.

# **Planning History**

- 3.12 21/02692/FUL -- Demolition of the existing house and erection of 4-storey buildings, comprising of 9 residential flats with associated car parking spaces, communal amenity space, cycle parking spaces, refuse / recycle facilities and landscaping. -- Refused on 09.11.2021. The reason for refusal was listed as:
  - i. The proposed 4 storey block of 9 flats, would not be in keeping with the character of the area, would have a detrimental impact on the street scene and would have a detrimental impact on neighbouring properties, by reason of its height and massing, contrary to policies SP4 and DM10 of the Croydon Local Plan 2018 and policy D3 of the London Plan 2021.