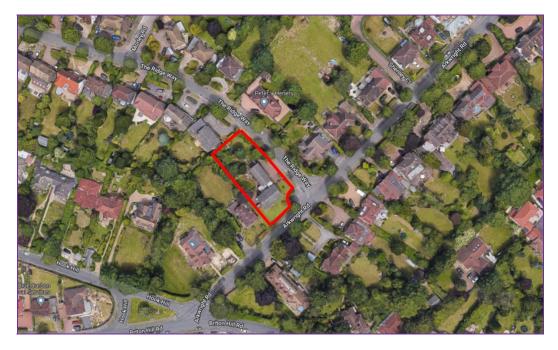

# 6.2 21/01298/FUL - 62 The Ridge Way, South Croydon, CR2 0LF (Pages 47 - 76)

Demolition of the existing dwelling and creation of 9 new family sized dwellings, 5no. houses and 4no.maisonettes with associated parking, landscaping and children's play area.

Ward: Sanderstead Recommendation: Grant permission

# 28/22 21/01208/FUL - 34A, 34B and Rear of 34 Arkwright Road South Croydon CR2 0LL

Demolition of 2 dwellings and erection of a 3/4 storey building comprising 19 flats with associated car parking, cycle and refuse storage and landscaping. Alterations to existing vehicular access/road.

Ward: Sanderstead

The officer presented details of the planning application and responded to questions for clarification.

Ms Patroulla Lorke spoke against the application.

Mr Martyn Avery spoke in support of the application.