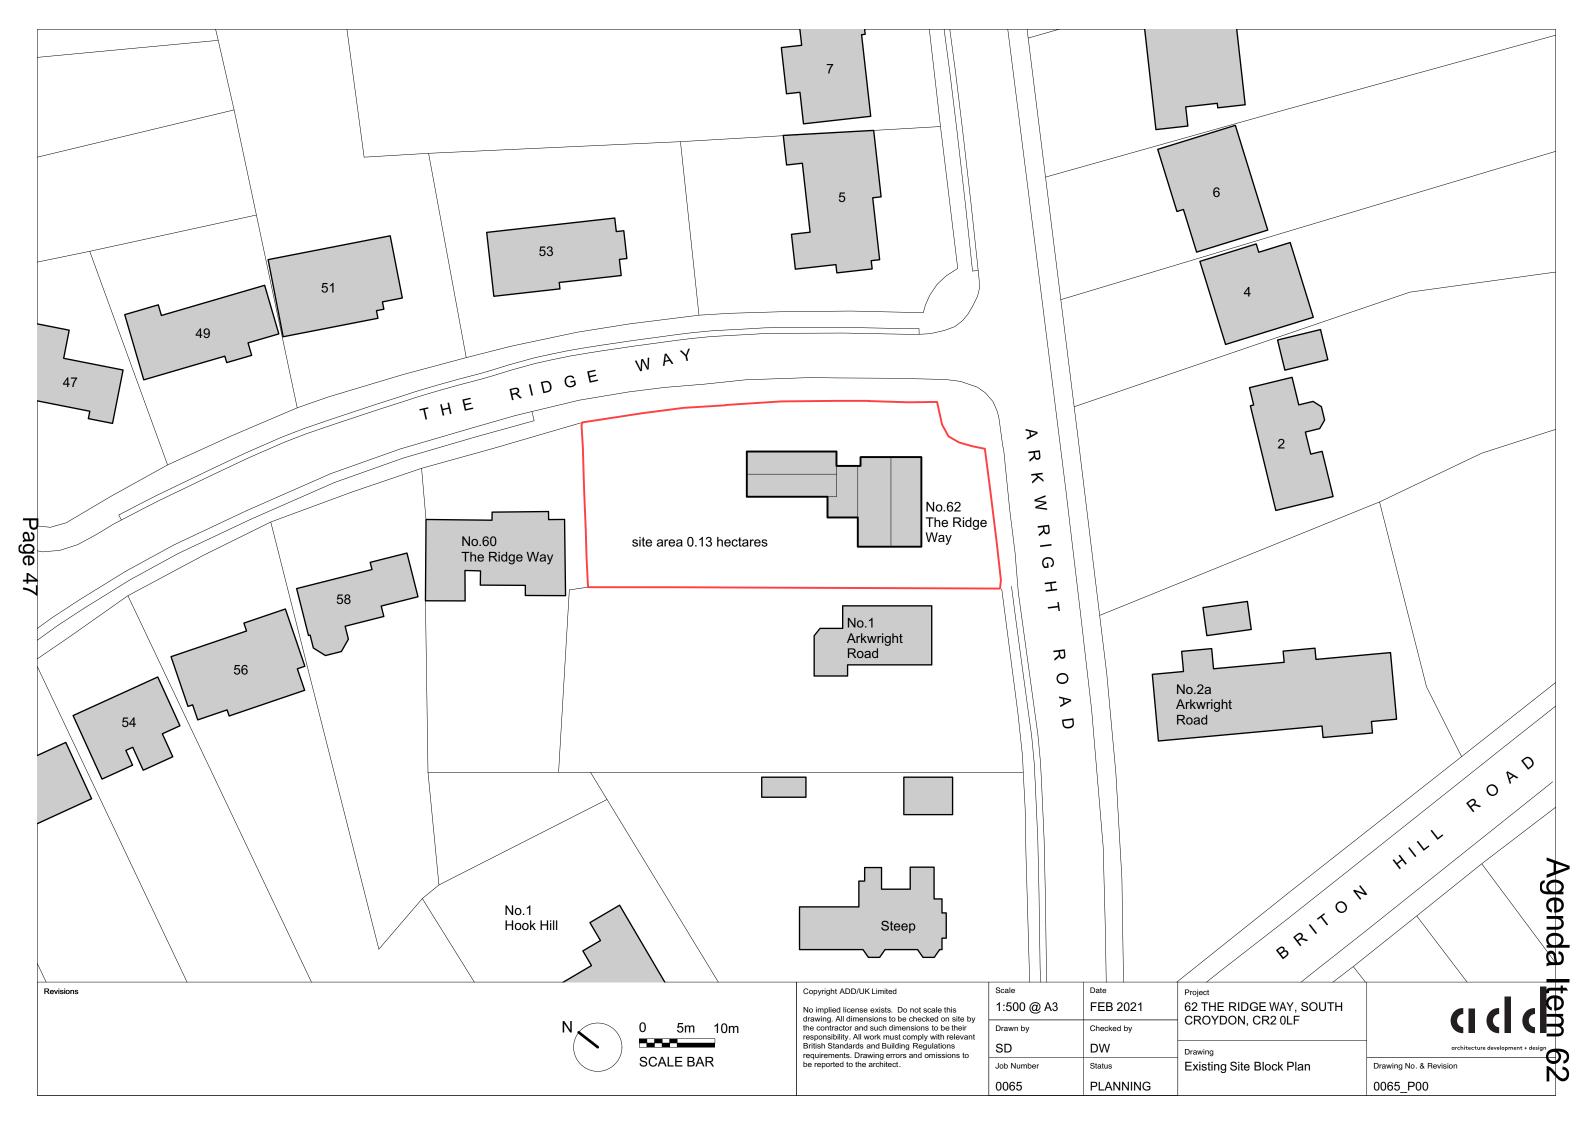

# 6.2 21/01298/FUL - 62 The Ridge Way, South Croydon, CR2 0LF (Pages 47 - 76)

Demolition of the existing dwelling and creation of 9 new family sized dwellings, 5no. houses and 4no.maisonettes with associated parking, landscaping and children's play area.

Ward: Sanderstead Recommendation: Grant permission