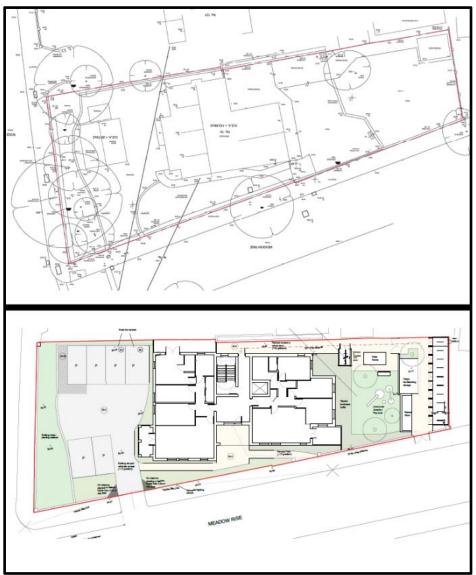

nt in character with tree lined streets and its detached houses are mainly found on larger hillside properties with landscaped front and rear gardens (Pages 30 & 31).

# Typology and Siting

8.13 It is noted that the block of flats proposed would respond well to the prevailing building line along Woodcote Grove Road and provide a suitable setback from Meadow Rise. As such, it would successfully address its corner plot location without appearing overbearing. Furthermore, it would provide residential accommodation across four (4) internal levels while presenting itself as a sensibly scaled-up model of the large detached dwellinghouses characteristic of the local area. Consequently, the building would appear distinguished but not out of keeping with character of the local built environment.



Image 8.1: Existing (Top) and Proposed (Bottom) Site Plans.

# **Character and Materials**

- 8.14 In the current London Plan's identification of the city's form, character and capacity for growth, the plan recognises that as change is a fundamental characteristic of London, respecting character and accommodating change should not be seen as mutually exclusive (Paragraph 3.1.7). Therefore, development attempting to be considerate of local character need not preserve things in a static way but rather ensure an appropriate balance is struck between existing fabric and any proposed change (Paragraph 3.1.7).
- 8.15 The SDG (2019) explicitly states that the built character of an area is not defined by the people who live there, but rather the physical characteristics of which it is composed (