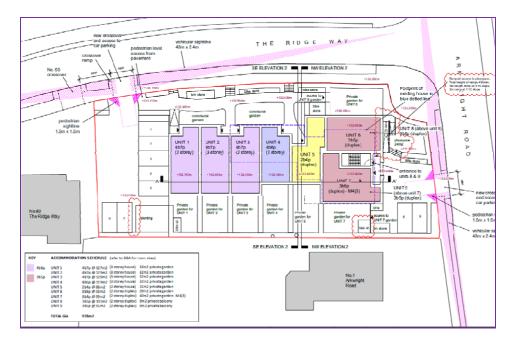

# 6.2 21/01298/FUL - 62 The Ridge Way, South Croydon, CR2 0LF (Pages 47 - 76)

Demolition of the existing dwelling and creation of 9 new family sized dwellings, 5no. houses and 4no.maisonettes with associated parking, landscaping and children's play area.

Ward: Sanderstead Recommendation: Grant permission