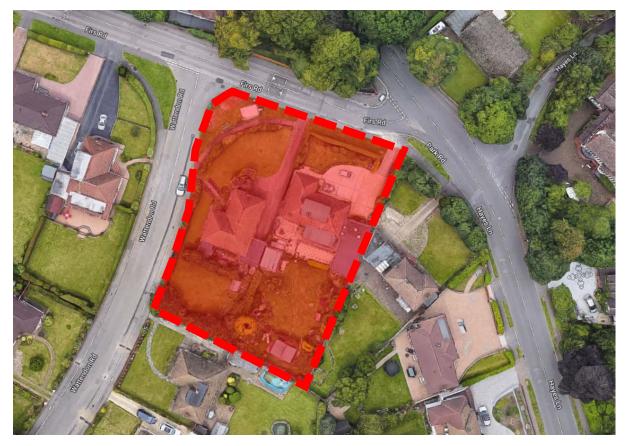

# 6.3 21/06318/FUL - Braeside and Tree Tops, Firs Road, Kenley, CR8 5LD (Pages 77 - 100)

Demolition of two existing bungalows (Use Class C3) and the erection of four 2-storey plus roof level buildings comprising of 8 self-contained dwelling houses (Use Class C3) and associated landscaping, car and cycle parking and refuse storage.

Ward: Kenley Recommendation: Grant permission