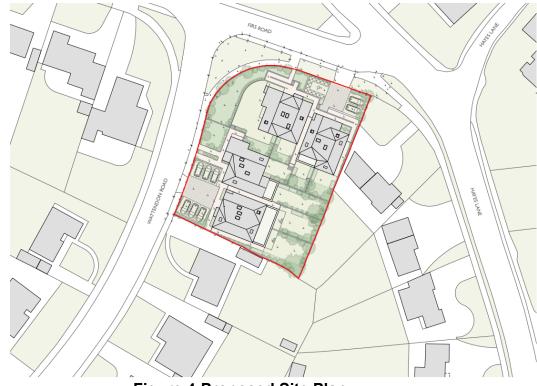

# 6.3 21/06318/FUL - Braeside and Tree Tops, Firs Road, Kenley, CR8 5LD (Pages 77 - 100)

Demolition of two existing bungalows (Use Class C3) and the erection of four 2-storey plus roof level buildings comprising of 8 self-contained dwelling houses (Use Class C3) and associated landscaping, car and cycle parking and refuse storage.

Ward: Kenley Recommendation: Grant permission