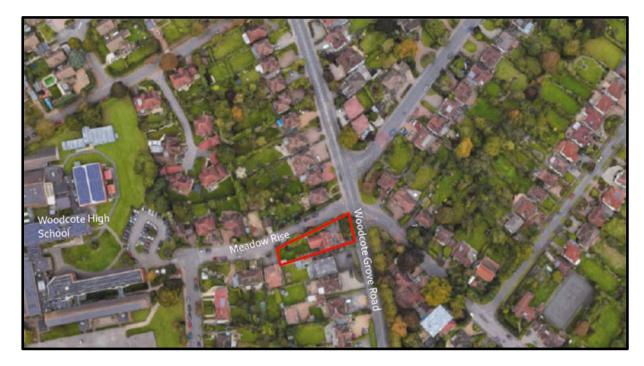

# Site and Surroundings

- 3.8 The application site of 1A Meadow Rise is located in Coulsdon on an 834.2sqm corner plot created by the junction of Meadow Rise and Woodcote Grove Road. It contains a single-storey dwellinghouse with a habitable roof level (Use Class C3) that is centred on the site, as well as, a single-storey detached garage located in the side yard to the east of the dwelling and accessed via a crossover to Meadow Rise.
- 3.9 Although the dwellinghouse has the appearance of a chalet-stye bungalow, it makes little contribution to the local street scenes as it is highly screened from public view by single rows of mature pine trees (G12) along both the main and