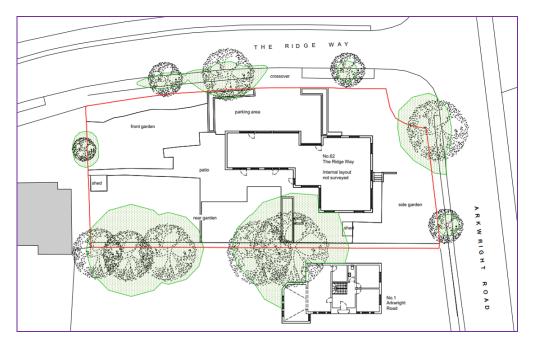

# 6.2 21/01298/FUL - 62 The Ridge Way, South Croydon, CR2 0LF (Pages 47 - 76)

Demolition of the existing dwelling and creation of 9 new family sized dwellings, 5no. houses and 4no.maisonettes with associated parking, landscaping and children's play area.

Ward: Sanderstead Recommendation: Grant permission